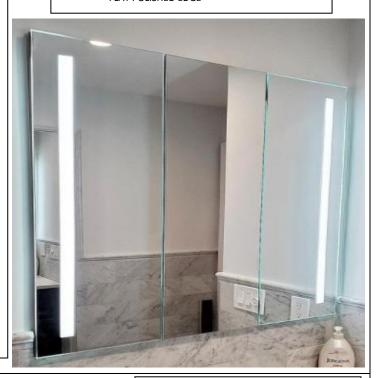

# **LED MEDICINE CABINET**

MODEL#: PHA 6640-3D (2)

# **PHAROS COLLECTION**

### **FEATURES:**

- 21 + 24 + 21 X 40" FULLY MIRRORED LED DOORS.
- FOUR ADJUSTABLE 3/8" THICK HIGH POLISHED GLASS SHELVES. BEHIND DOORS.
- INFINITELY ADJUSTABLE SHELVING WITH LOCKDOWN MECHANISM (NO HOLES IN CABINET).
- 6000K (COOL WHITE) OR 3500K (WARM WHITE).
- BRIGHTNESS: 3300 LUMENS.
- JUNCTION BOX INCLUDED.
- LEFT DOOR HINGED ON THE RIGHT, CENTER AND RIGHT DOORS HINGED ON THE LEFT AS A STANDARD.
- 165-DEGREE PROPRIETARY SOFT CLOSE HEAVY DUTY HINGES.
- FULL GASKET BEHIND DOOR.
- HIGH RESOLUTION SILVER PLATE GLASS MIRRORS FRONT, BACK OF DOOR AND BACK WALL.
- BACK WALL MIRROR FULLY SEALED.

### **MIRROR FINISHES:**

FLAT POLISHED EDGE

**OVERALL SIZE DIMENSION:** 66" WIDE X 40" HIGH X 6 5/8" DEEP

**ROUGH OPENING DIMENSION:** 65 3/8" WIDE X 39 3/8" HIGH X 5 1/2"

DEEP

DOOR THICKNESS: 1 3/16"